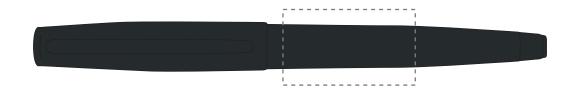

## **PANTONE REFERENCE(S)**

Engraving

ARTWORK SCALE 100% Rotary Engrave Area: 35mm x 20mm

Product Image for visualisation - colours may vary

The dashed line is to demonstrate print area and will not appear on your printed item